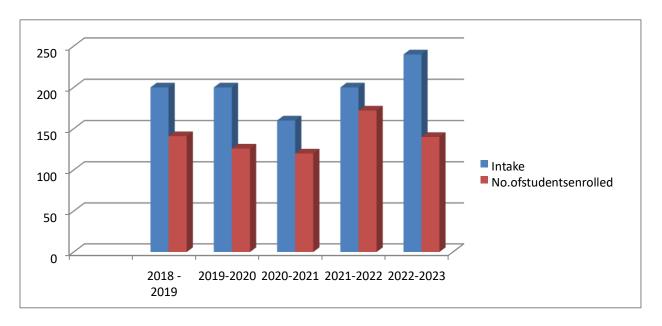

#### DEPARTMENT OF ENGLISH

| AcademicYear |        | No.ofstudentsenrolled | Percentage |
|--------------|--------|-----------------------|------------|
|              | Intake |                       | ofEnrolmen |
|              |        |                       | t          |
| 2018 -2019   | 200    | 141                   | 71%        |
| 2019-2020    | 200    | 126                   | 63%        |
| 2020-2021    | 160    | 120                   | 75%        |
| 2021-2022    | 200    | 172                   | 86%        |
| 2022-2023    | 240    | 140                   | 58%        |